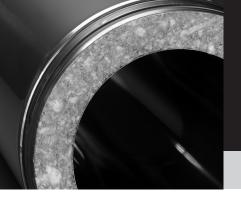

## Metaloterm<sup>®</sup> AID

Mounting instructions / Montageanweisung / Mode de montage / Instrukcja montażu / Montagehandleiding

Fig. 1 Mounting aid, used for handling heavy parts

## Installation

For the mounting of the parts with a weight above the limit set by the local legislation there are tools available or features on the product foreseen for handling and lifting.

On request we will deliver a handling tool for the bigger double wall insulated pipe. This tool can be clamped around the outer pipe and handled with 2 persons or lifted with a lifting device to position the part above or in front of the previous part (see fig. 1). Please indicate the nominal diameter and system when placing your order.