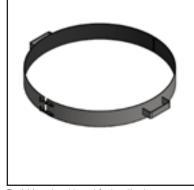

## Metaloterm<sup>®</sup> AID

Mounting instructions / Montageanweisung / Mode de montage / Instrukcja montażu / Montagehandleiding

Fig. 1 Mounting aid, used for handling heavy parts

## Installation

For the mounting of the parts with a weight above the limit set by the local legislation there are tools available or features on the product foreseen for handling and lifting.

On request we will deliver a handling tool for the bigger double wall insulated pipe. This tool can be clamped around the outer pipe and handled with 2 persons or lifted with a lifting device to position the part above or in front of the previous part (see fig. 1). Please indicate the nominal diameter and system when placing your order.